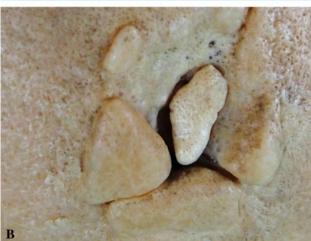

# Autopsy record and findings

The date of the autopsy was January 10th, 1936: "Autopsy L No. 44 for the year 1936, forensic case No. 15" reads: "Male...Length of the body 173 cm... On the left forehead, a linear scar... The diameters of the skull are 175 and 145 mm, the skull thickness is 5–8 mm. In the outer table plate of the left section of the frontal bone, there is an irregular defect that is  $3 \times 2$  cm in diameter, and has well rounded, thick, and smooth margins. From this defect, there are two linear old fractures running out of the frontal and left parietal bone. In the left section of the orbital portion of the frontal bone, there is a pea-shaped hole, covered by dura... In this spot, the dura is brownish-red and has fused with the left frontal lobe. This part of the left frontal lobe is mollified in a diameter of a walnut and is brownish-red in appearance; unrecognizable in its structure... The brain is quite edematous... The bronchi full of pus... The abdominal cavity is filled with approximately 300 ml of clear yellowish liquid... The spleen has doubled in size... A liver has also doubled in size, and is firm, nodular in appearance, yellowish... The tissue of the pancreas is firm, fibrotic... Several small stomach ulcers are present...".