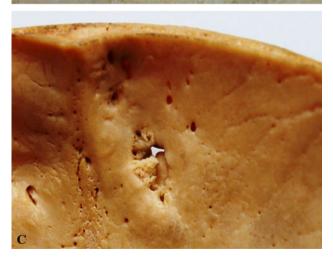

# Autopsy record and findings

The date of the autopsy was January 10th, 1936: "Autopsy L No. 44 for the year 1936, forensic case No. 15" reads: "Male...Length of the body 173 cm... On the left forehead, a linear scar... The diameters of the skull are 175 and 145 mm, the skull thickness is 5–8 mm. In the outer table plate of the left section of the frontal bone, there is an irregular defect that is  $3 \times 2$  cm in diameter, and has well rounded, thick, and smooth margins. From this defect, there are two linear old fractures running out of the frontal and left parietal bone. In the left section of the orbital portion of the frontal bone, there is a pea-shaped hole, covered by dura... In this spot, the dura is brownish-red and has fused with the left frontal lobe. This part of the left frontal lobe is mollified in a diameter of a walnut and is brownish-red in appearance; unrecognizable in its structure... The brain is quite edematous... The bronchi full of pus... The abdominal cavity is filled with approximately 300 ml of clear yellowish liquid... The spleen has doubled in size... A liver has also doubled in size, and is firm, nodular in appearance, yellowish... The tissue of the pancreas is firm, fibrotic... Several small stomach ulcers are present...".