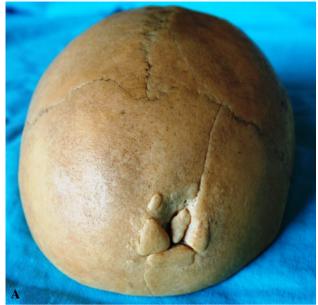

# Autopsy record and findings

The date of the autopsy was January 10th, 1936: "Autopsy L No. 44 for the year 1936, forensic case No. 15" reads: "Male...Length of the body 173 cm... On the left forehead, a linear scar... The diameters of the skull are 175 and 145 mm, the skull thickness is 5–8 mm. In the outer table plate of the left section of the frontal bone, there is an irregular defect that is  $3 \times 2$  cm in diameter, and has well rounded, thick, and smooth margins. From this defect, there are two linear old fractures running out of the frontal and left parietal bone. In the left section of the orbital portion of the frontal bone, there is a pea-shaped hole, covered by dura... In this spot, the dura is brownish-red and has fused with the left frontal lobe. This part of the left frontal lobe is mollified in a diameter of a walnut and is brownish-red in appearance; unrecognizable in its structure... The brain is quite edematous... The bronchi full of pus... The abdominal cavity is filled with approximately 300 ml of clear yellowish liquid... The spleen has doubled in size... A liver has also doubled in size, and is firm, nodular in appearance, yellowish... The tissue of the pancreas is firm, fibrotic... Several small stomach ulcers are present...".