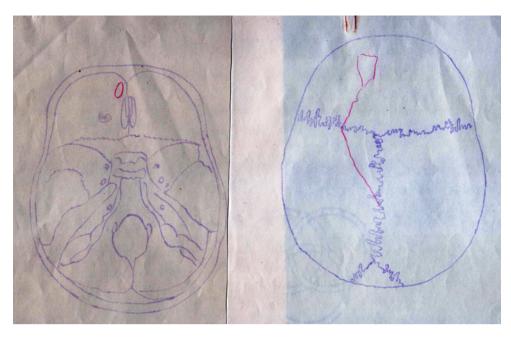

The autopsy record also includes two seal-stamped schemes of the lower inner and outer surface of the skull. Professor Milovanović marked and described the bone lesions in red pencil (Fig. 2). The irregular defect of the