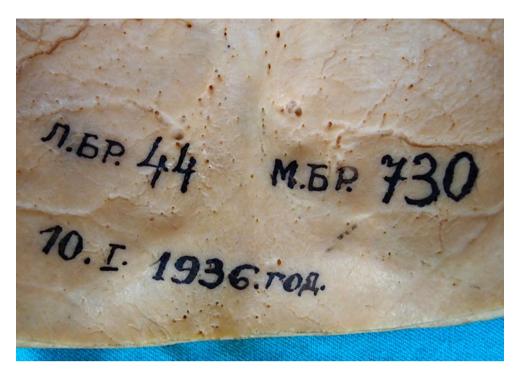

# Autopsy record and findings

The date of the autopsy was January 10th, 1936: "Autopsy L No. 44 for the year 1936, forensic case No. 15" reads: "Male...Length of the body 173 cm... On the left forehead, a linear scar... The diameters of the skull are 175 and 145 mm, the skull thickness is 5–8 mm. In the outer table plate of the left section of the frontal bone, there is an irregular defect that is  $3 \times 2$  cm in diameter, and has well rounded, thick, and smooth margins. From this defect, there are two linear old fractures running out of the frontal and left parietal bone. In the left section of the orbital portion of the frontal bone, there is a pea-shaped hole, covered by dura... In this spot, the dura is brownish-red and has fused with the left frontal lobe. This part of the left frontal lobe is mollified in a diameter of a walnut and is brownish-red in appearance; unrecognizable in its structure... The brain is quite edematous... The bronchi full of pus... The abdominal cavity is filled with approximately 300 ml of clear yellowish liquid... The spleen has doubled in size... A liver has also doubled in size, and is firm, nodular in appearance, yellowish... The tissue of the pancreas is firm, fibrotic... Several small stomach ulcers are present...".